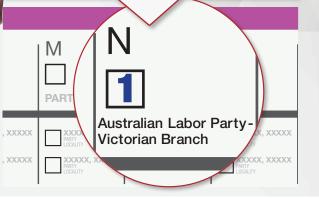

#### STEP 2

#### **LARGE BALLOT PAPER:**

Just put Number 1 in Box "N" for the Australian Labor Party.

OR

Vote below the line by clearly numbering at least 5 boxes starting with the ALP candidates.

Authorised by C. Ford, ALP, 438 Docklands Drive, Docklands VIC 3008. Printed by Kosdown Printing, 10 Rocklea Drive, Port Melbourne 3207. Registered by the Victorian Electoral Commission.